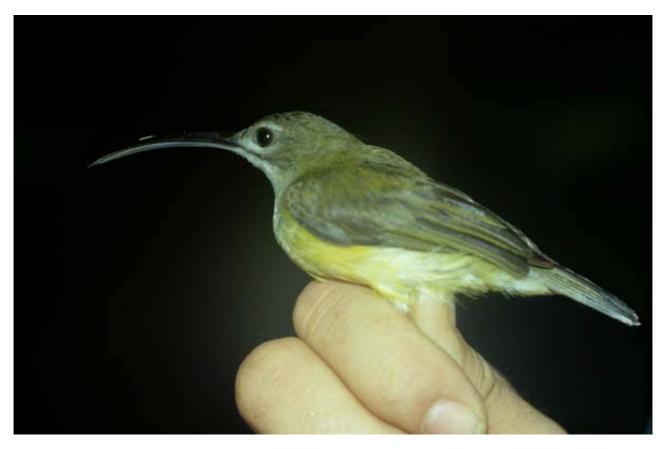

I can't really recommend this cirket, as most of the daytrip from Karang Rangjang to Keljetetan is spend finding a way through the birdless coastral scrubforest here. The first morning is also of low value, as it takes about 3 hours of fast walking, to reach some proper birding habitats. Further more the primary forest here seemed surprisingly birdless and low in diversity. The most interesting part of the cirket, is the stretch from Keljetetan to Tamanjaya. After three days I was pretty tired of encountering the three very common

Bulbuls; Black-headed Bulbul, Cream-vented Bulbul and Grey-cheeked Bulbul. The understory is not as good for Babblers as in Carita. You'll probably come out with a better result, visiting the more remote and geographically diverse western part of the reserve.



foto Kim Aaen, Denmark

Little Spiderhunter

M. Bogor Botanical Garden. The garden is a nice and relaxing place to visit, as a final destination on your birding trip. Here you can combine the beautiful and bird rich garden, with some good food and comfortable accommodation in the city. Seven species of birds I only came accrose here. E.g. Black-naped Fruit-Dove, Orange-headed Thrush, Hill Blue Flycatcher, Pied Forktail and Little Spiderhunter. Due to the high diversity of flowing trees and bushes, the garden host a lot of flowerpeckers as well as, a lot of Black-naped Orioles wich filles the air with a gloomy atmosphere in the morning.

End of story. I'll hope that some of the information in the report, actually will contribute or improve the outcome and make your future journey to the e