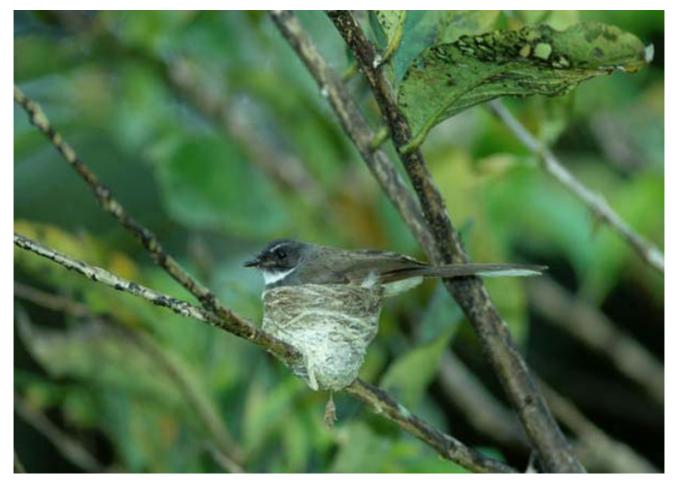

## **Check List**

All numbers refer to the highest daily count

X = common, number only estimated (10-50 éx.)

Xx = very common, number only estimated (50-200 éx.)

| Art                          | A     | В | C | D | E | F | G  | Н  | I | J | K     | L     | M  |
|------------------------------|-------|---|---|---|---|---|----|----|---|---|-------|-------|----|
| Little Pied Cormorant        | X     |   |   |   |   |   |    |    |   |   |       |       |    |
| Christmas Island Frigatebird |       |   |   |   |   |   |    |    |   |   |       | 1     |    |
| Grey Heron                   | 3     |   |   |   |   |   |    |    |   |   |       |       |    |
| Purple Heron                 |       |   |   |   |   |   | 2  | 16 |   |   |       |       |    |
| Cattle Egret                 |       |   |   |   |   |   |    |    |   |   |       | 87    |    |
| Pacific Reef-Egret           |       |   |   |   |   |   | 11 |    |   |   | 2 [c] | 4     |    |
| Intermediate Egret           |       |   |   |   |   |   |    | 80 |   |   |       |       |    |
| Little Egret                 | 7     |   |   |   |   |   |    | 20 |   |   |       |       |    |
| Javan Pond-Heron             | X     |   |   |   |   |   |    |    |   |   |       |       |    |
| Black-crowned Night-Heron    |       |   |   |   |   |   |    |    |   |   |       |       | 40 |
| Cinnamon Bittern             |       |   |   |   |   |   |    | 3  |   |   |       |       |    |
| Wandering Whistling-Duck     |       |   |   |   |   |   | 20 |    |   |   |       |       |    |
| Brahminy Kite                |       |   |   |   |   |   | 4  | 4  |   |   |       | 1     |    |
| White-bellied Fish-Eagle     |       |   |   |   |   |   | 8  |    |   |   | 3 [c] | 1     |    |
| Crested Serpent-Eagle        |       |   |   |   |   | 1 |    |    |   |   | 1     |       |    |
| Black Eagle                  |       |   | 1 |   |   | 1 |    |    |   | 1 |       | 2 [d] |    |
| Blyth's Hawk-Eagle           |       |   |   |   |   |   |    |    |   | 1 |       |       |    |
| Black-thighed Falconet       |       |   |   |   |   | 4 |    |    |   |   |       |       |    |
| Barred Buttonquail           |       |   |   |   |   |   |    |    |   |   | 3     |       |    |
| Great Argus                  |       |   |   |   |   | 5 |    |    |   |   |       |       |    |
| Salvadori's Pheasant         |       |   |   |   |   |   |    |    | 1 |   |       |       |    |
| White-breasted Waterhen      |       |   |   |   |   |   |    | 2  |   |   |       |       | 1  |
| Common Sandpiper             |       |   |   |   |   |   |    |    |   |   |       | 4     |    |
| Beach Thick-knee             |       |   |   |   |   |   |    |    |   |   |       | 3     |    |
| Whiskered Tern               | 4     |   |   |   |   |   |    |    |   |   |       |       |    |
| Roseate Tern                 |       |   |   |   |   |   | 1  |    |   |   |       |       |    |
| Black-naped Tern             | 4 [a] |   |   |   |   |   | 23 |    |   |   |       |       |    |