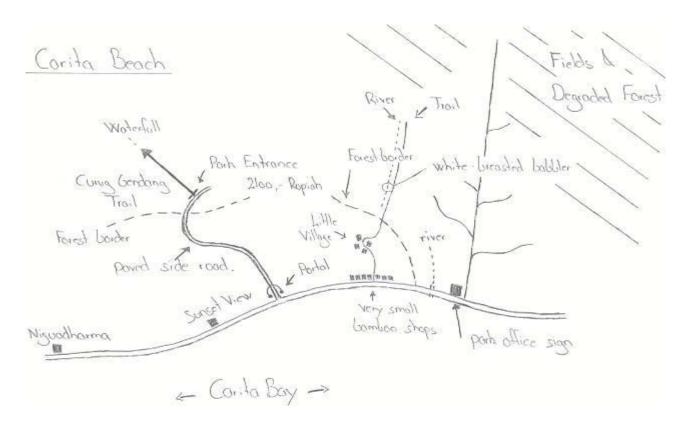

**K.** 9.- 15/8 - Carita Bay and Sunda Strait (12/8)

L. 16.- 19/8 - Ujung Kulon National Park - 3 day trek to Karang Ranjang and Kalejetan

M. 21/8 - Bogor Botanical Garden