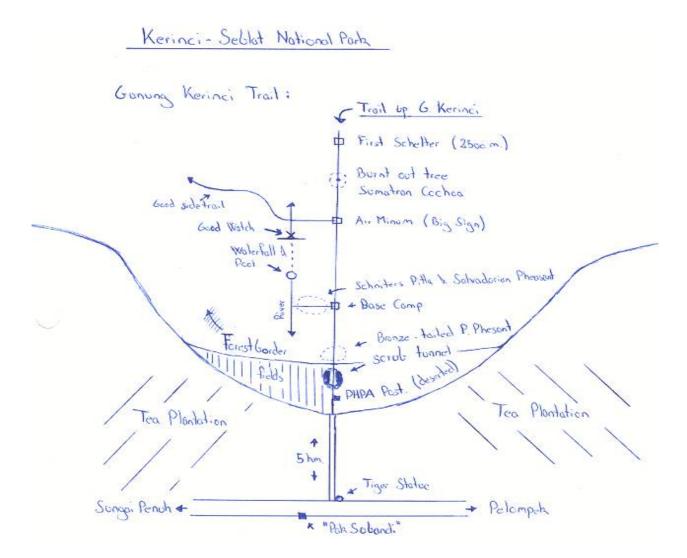

**G.** 21.- 27/7 - Singkil city and Banyak Islands (P. Asok, Balai, Telana)

**H.** 29/7 - 2/8 - Lake Toba

I. 4.-5/8 - Kerinci-Seblat National Park - Mt. Kerinci Trail (2x1 day)
J. 6.-7/8 - Kerinci-Seblat National Park - Mt. Tujuh Trail (1x2 day)