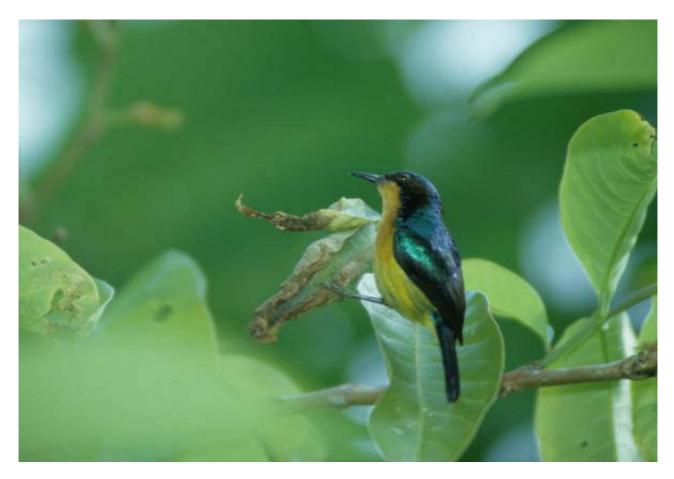

## **Check List**

All numbers refer to the highest daily count

X = common, number only estimated (10-50 éx.)

Xx = very common, number only estimated (50-200 éx.)

| Art                          | A     | В | C | D | E | F | G  | Н  | I | J | K     | L     | M  |
|------------------------------|-------|---|---|---|---|---|----|----|---|---|-------|-------|----|
| Little Pied Cormorant        | X     |   |   |   |   |   |    |    |   |   |       |       |    |
| Christmas Island Frigatebird |       |   |   |   |   |   |    |    |   |   |       | 1     |    |
| Grey Heron                   | 3     |   |   |   |   |   |    |    |   |   |       |       |    |
| Purple Heron                 |       |   |   |   |   |   | 2  | 16 |   |   |       |       |    |
| Cattle Egret                 |       |   |   |   |   |   |    |    |   |   |       | 87    |    |
| Pacific Reef-Egret           |       |   |   |   |   |   | 11 |    |   |   | 2 [c] | 4     |    |
| Intermediate Egret           |       |   |   |   |   |   |    | 80 |   |   |       |       |    |
| Little Egret                 | 7     |   |   |   |   |   |    | 20 |   |   |       |       |    |
| Javan Pond-Heron             | X     |   |   |   |   |   |    |    |   |   |       |       |    |
| Black-crowned Night-Heron    |       |   |   |   |   |   |    |    |   |   |       |       | 40 |
| Cinnamon Bittern             |       |   |   |   |   |   |    | 3  |   |   |       |       |    |
| Wandering Whistling-Duck     |       |   |   |   |   |   | 20 |    |   |   |       |       |    |
| Brahminy Kite                |       |   |   |   |   |   | 4  | 4  |   |   |       | 1     |    |
| White-bellied Fish-Eagle     |       |   |   |   |   |   | 8  |    |   |   | 3 [c] | 1     |    |
| Crested Serpent-Eagle        |       |   |   |   |   | 1 |    |    |   |   | 1     |       |    |
| Black Eagle                  |       |   | 1 |   |   | 1 |    |    |   | 1 |       | 2 [d] |    |
| Blyth's Hawk-Eagle           |       |   |   |   |   |   |    |    |   | 1 |       |       |    |
| Black-thighed Falconet       |       |   |   |   |   | 4 |    |    |   |   |       |       |    |
| Barred Buttonquail           |       |   |   |   |   |   |    |    |   |   | 3     |       |    |
| Great Argus                  |       |   |   |   |   | 5 |    |    |   |   |       |       |    |
| Salvadori's Pheasant         |       |   |   |   |   |   |    |    | 1 |   |       |       |    |
| White-breasted Waterhen      |       |   |   |   |   |   |    | 2  |   |   |       |       | 1  |
| Common Sandpiper             |       |   |   |   |   |   |    |    |   |   |       | 4     |    |
| Beach Thick-knee             |       |   |   |   |   |   |    |    |   |   |       | 3     |    |
| Whiskered Tern               | 4     |   |   |   |   |   |    |    |   |   |       |       |    |
| Roseate Tern                 |       |   |   |   |   |   | 1  |    |   |   |       |       |    |
| Black-naped Tern             | 4 [a] |   |   |   |   |   | 23 |    |   |   |       |       |    |