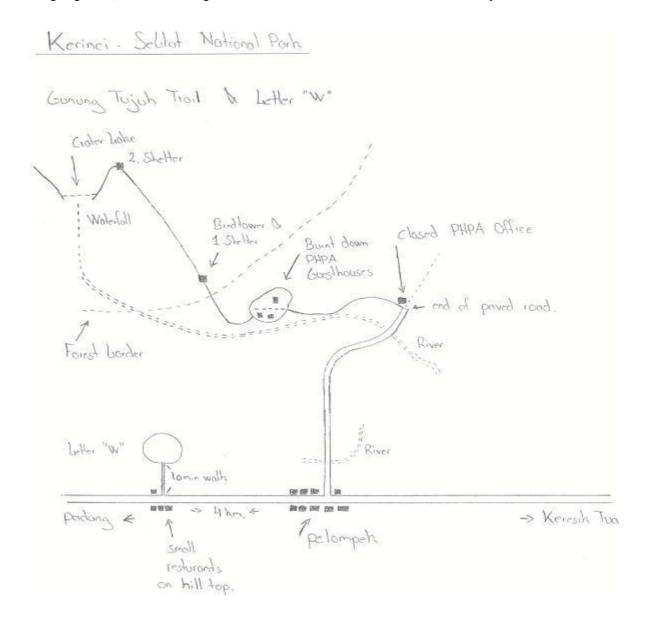

**G.** 21.- 27/7 - Singkil city and Banyak Islands (P. Asok, Balai, Telana)

**H.** 29/7 - 2/8 - Lake Toba

I. 4.-5/8 - Kerinci-Seblat National Park - Mt. Kerinci Trail (2x1 day)
J. 6.-7/8 - Kerinci-Seblat National Park - Mt. Tujuh Trail (1x2 day)