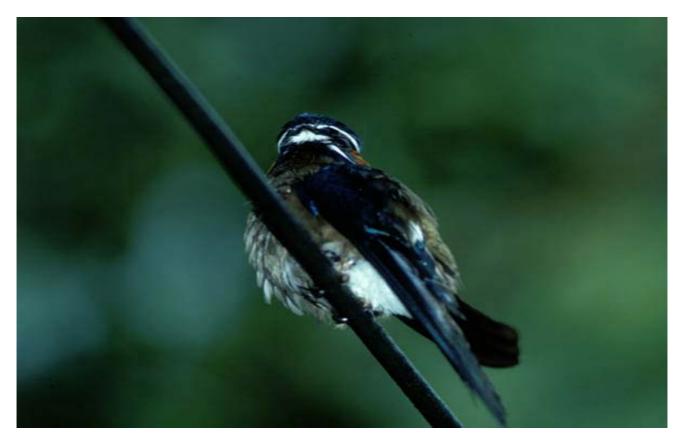

## **Check List**

All numbers refer to the highest daily count

X = common, number only estimated (10-50 éx.)

Xx = very common, number only estimated (50-200 éx.)

| Art                          | A     | В | C | D | E | F | G  | Н  | I | J | K     | L     | M  |
|------------------------------|-------|---|---|---|---|---|----|----|---|---|-------|-------|----|
| Little Pied Cormorant        | X     |   |   |   |   |   |    |    |   |   |       |       |    |
| Christmas Island Frigatebird |       |   |   |   |   |   |    |    |   |   |       | 1     |    |
| Grey Heron                   | 3     |   |   |   |   |   |    |    |   |   |       |       |    |
| Purple Heron                 |       |   |   |   |   |   | 2  | 16 |   |   |       |       |    |
| Cattle Egret                 |       |   |   |   |   |   |    |    |   |   |       | 87    |    |
| Pacific Reef-Egret           |       |   |   |   |   |   | 11 |    |   |   | 2 [c] | 4     |    |
| Intermediate Egret           |       |   |   |   |   |   |    | 80 |   |   |       |       |    |
| Little Egret                 | 7     |   |   |   |   |   |    | 20 |   |   |       |       |    |
| Javan Pond-Heron             | X     |   |   |   |   |   |    |    |   |   |       |       |    |
| Black-crowned Night-Heron    |       |   |   |   |   |   |    |    |   |   |       |       | 40 |
| Cinnamon Bittern             |       |   |   |   |   |   |    | 3  |   |   |       |       |    |
| Wandering Whistling-Duck     |       |   |   |   |   |   | 20 |    |   |   |       |       |    |
| Brahminy Kite                |       |   |   |   |   |   | 4  | 4  |   |   |       | 1     |    |
| White-bellied Fish-Eagle     |       |   |   |   |   |   | 8  |    |   |   | 3 [c] | 1     |    |
| Crested Serpent-Eagle        |       |   |   |   |   | 1 |    |    |   |   | 1     |       |    |
| Black Eagle                  |       |   | 1 |   |   | 1 |    |    |   | 1 |       | 2 [d] |    |
| Blyth's Hawk-Eagle           |       |   |   |   |   |   |    |    |   | 1 |       |       |    |
| Black-thighed Falconet       |       |   |   |   |   | 4 |    |    |   |   |       |       |    |
| Barred Buttonquail           |       |   |   |   |   |   |    |    |   |   | 3     |       |    |
| Great Argus                  |       |   |   |   |   | 5 |    |    |   |   |       |       |    |
| Salvadori's Pheasant         |       |   |   |   |   |   |    |    | 1 |   |       |       |    |
| White-breasted Waterhen      |       |   |   |   |   |   |    | 2  |   |   |       |       | 1  |
| Common Sandpiper             |       |   |   |   |   |   |    |    |   |   |       | 4     |    |
| Beach Thick-knee             |       |   |   |   |   |   |    |    |   |   |       | 3     |    |
| Whiskered Tern               | 4     |   |   |   |   |   |    |    |   |   |       |       |    |
| Roseate Tern                 |       |   |   |   |   |   | 1  |    |   |   |       |       |    |
| Black-naped Tern             | 4 [a] |   |   |   |   |   | 23 |    |   |   |       |       |    |